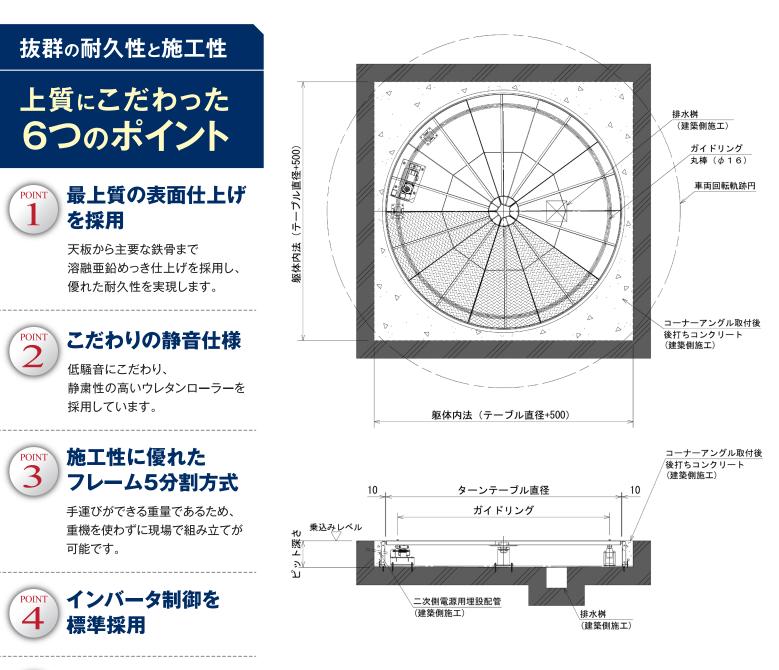

## P R E M I U M **TURNIABLE** *TVSTA 9-27-TM*

[方向転換装置]

細部までこだわり抜いた技術を結集

| ■諸元          |                                     |         |
|--------------|-------------------------------------|---------|
| 名 称          | プレミアムターンテーブル PTT型                   |         |
| 型式           | PTT 40D                             | PTT 45D |
| テーブル直径 (mm)  | 4,000                               | 4,500   |
| ガイドリング径 (mm) | 3,600                               | 4,100   |
| 車両回転軌跡円 (mm) | 6,000                               | 6,500   |
| ピット深さ (mm)   | 430                                 | 430     |
| 回転速度(rpm)    | 1.2                                 | 1.2     |
| 電動機          | 0.4kW                               |         |
| 電源           | AC200/220V 三相 50/60Hz 0.4kW(1.2kVA) |         |
| 操作方法         | 押ボタン式                               |         |