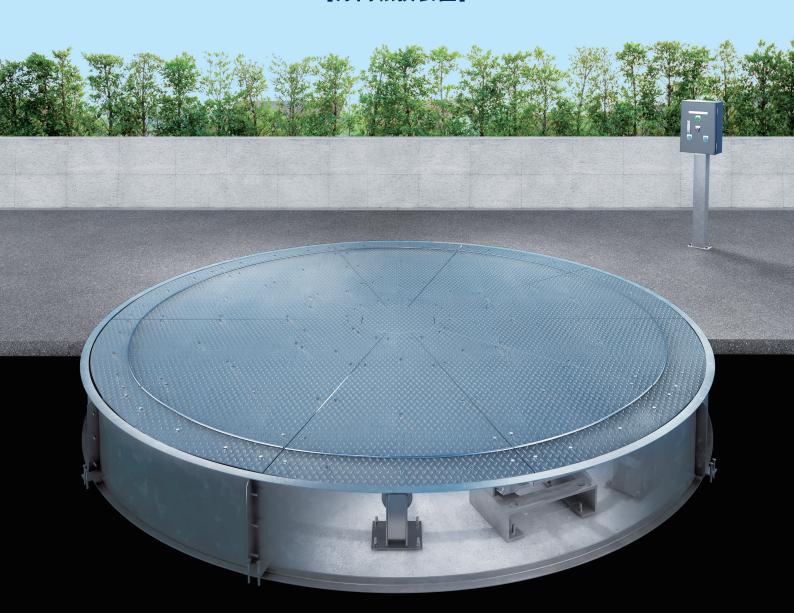

## P R E M I U M **TURNIABLE** *TVSTA 9-27-TM*

[方向転換装置]

細部までこだわり抜いた技術を結集

| ■諸元          |                                     |         |
|--------------|-------------------------------------|---------|
| 名 称          | プレミアムターンテーブル PTT型                   |         |
| 型式           | PTT 40D                             | PTT 45D |
| テーブル直径 (mm)  | 4,000                               | 4,500   |
| ガイドリング径 (mm) | 3,600                               | 4,100   |
| 車両回転軌跡円 (mm) | 6,000                               | 6,500   |
| ピット深さ (mm)   | 430                                 | 430     |
| 回転速度(rpm)    | 1.2                                 | 1.2     |
| 電動機          | 0.4kW                               |         |
| 電源           | AC200/220V 三相 50/60Hz 0.4kW(1.2kVA) |         |
| 操作方法         | 押ボタン式                               |         |